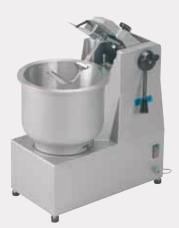

FM 5 Table top model

Capacity 0.5 - 5.0 kgPower requirements 0.12 kW A.C.

Dimensions (LxWxH) 460 x 280 x 505 mm

Height with turned up

mixing arm 750 mm

Net weight 24 kg

Up-and-down motion of the mixing arm

automatic and adjustable

FM 12 Table top model

Capacity 2 – 12 kg Power requirements 0,37 kW A.C.

Dimensions (LxWxH) 565 x 360 x 610 mm

Height with turned up

mixing arm 835 mm

Net weight 50 kg

Up-and-down motion of the mixing arm

automatic and adjustable