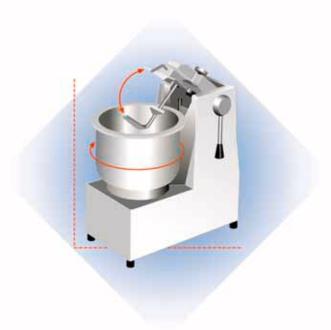

mixing arms can be ordered, avoiding cleaning after every mixing, and leaving the unit free for the next task.

Additional containers and

Ouick and thorough mixing is achieved by the up-and-down motion of the mixing arm, and the simultaneous rotation of the ink container. No bubbles, no lumps.

FM 5 Table top model

Capacity 0.5 - 5.0 kgPower requirements 0.12 kW A.C.

Dimensions (LxWxH) 460 x 280 x 505 mm

Height with turned up

mixing arm 750 mm

Net weight 24 kg

Up-and-down motion of the mixing arm

automatic and adjustable

FM 12 Table top model

Capacity 2 – 12 kg Power requirements 0,37 kW A.C.

Dimensions (LxWxH) 565 x 360 x 610 mm

Height with turned up

mixing arm 835 mm

Net weight 50 kg

Up-and-down motion of the mixing arm

automatic and adjustable