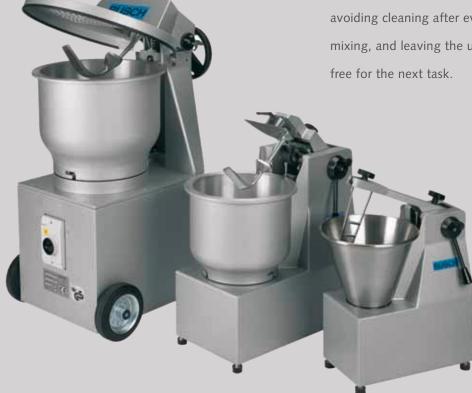

## FM 20 FM 12 FM 5

Well-tried and robust ink mixers for both printers and ink manufacturers.

For the quick and intensive mixing of printing ink.

A suggestion for our customers, who are often mixing several colours:

mixing arms can be ordered, avoiding cleaning after every mixing, and leaving the unit free for the next task.

Additional containers and

Ouick and thorough mixing is achieved by the up-and-down motion of the mixing arm, and the simultaneous rotation of the ink container. No bubbles, no lumps.

The ink containers for models FM 12 and FM 20 are made of a special cast aluminium, polished inside. The ink containers for model FM 5 are made of highgrade stainless steel.

**Ink Mixers** 

Robust, quick, convenient.

FM 20 Floor standing, movable on castors, with protective cover

Capacity 2 – 20 kg

Power requirements 0,75 kW A.C.threephase

Dimensions (LxWxH) 795 x 520 x 970 mm

Height with turned up

protective cover 1455 mm

Net weight 103 kg

Up-and-down motion

of the mixing arm manual by means of the crank

Gerhard Busch GmbH, Brookdamm 28 · D-21217 Seevetal
Tel. +49(0)40 769159-0 · Fax +49(0)40 769159-33 · www.buschgraph.de · info@buschgraph.de