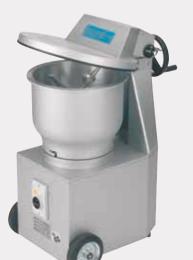

FM 20 Floor standing, movable on castors, with protective cover

Capacity 2 – 20 kg

Power requirements 0,75 kW A.C.threephase

Dimensions (LxWxH) 795 x 520 x 970 mm

Height with turned up

protective cover 1455 mm

Net weight 103 kg

Up-and-down motion

of the mixing arm manual by means of the crank

Gerhard Busch GmbH, Brookdamm 28 · D-21217 Seevetal
Tel. +49(0)40 769159-0 · Fax +49(0)40 769159-33 · www.buschgraph.de · info@buschgraph.de