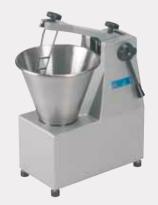

FM 5 Table top model

Capacity 0.5 - 5.0 kgPower requirements 0.12 kW A.C.

Dimensions (LxWxH) 460 x 280 x 505 mm

Height with turned up

mixing arm 750 mm

Net weight 24 kg

Up-and-down motion of the mixing arm

automatic and adjustable

FM 12 Table top model

Capacity 2 – 12 kg Power requirements 0,37 kW A.C.

Dimensions (LxWxH) 565 x 360 x 610 mm

Height with turned up

mixing arm 835 mm

Net weight 50 kg

Up-and-down motion of the mixing arm

automatic and adjustable