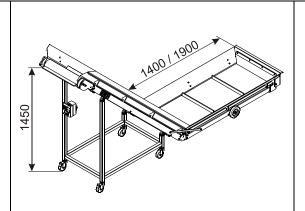

## WASTE CONVEYORS FOR FLAT-BED DIE-CUTTERS

- MODEL SERIES 2012 -

**Transport of waste from the** stripping station of the flat-bed die-cutter into a container, externally positioned

- → with one single conveyor into a container up to a height of 145 cm
- → with two conveyors into a container up to a height of 190 cm

| Model                                   |     | SF 145/65-140 BS    | SF 145/65-190 BS    | SF 145/50 BS        | SF 190/50 BS        | HF 00-210 BS       |
|-----------------------------------------|-----|---------------------|---------------------|---------------------|---------------------|--------------------|
| Conveying height                        | mm  | 1450                | 1450                | 1450                | 1900                | -                  |
| Conveying speed                         | m/s | 0,4                 | 0,4                 | 0,4                 | 0,4                 | 0,4                |
| Power requirements (3-ph.)              | kW  | 0,3                 | 0,3                 | 0,3                 | 0,3                 | 0,3                |
| Power consumption 230/400               | V A | 1,0                 | 1,0                 | 1,0                 | 1,0                 | 1,0                |
| Dimensions<br>Length<br>Height<br>Width | mm  | 3445<br>1910<br>795 | 3945<br>1910<br>795 | 2995<br>1815<br>645 | 3775<br>2265<br>645 | 2340<br>740<br>600 |
| Net weight                              | kg  | 120                 | 135                 | 127                 | 150                 | 75                 |