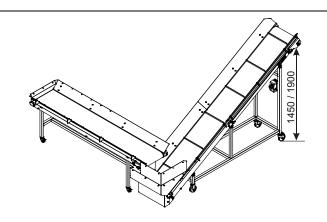

## WASTE CONVEYORS FOR FLAT-BED DIE-CUTTERS

- MODEL SERIES 2012 -

**Transport of waste from the** stripping station of the flat-bed die-cutter into a container, externally positioned

- → with one single conveyor into a container up to a height of 145 cm
- → with two conveyors into a container up to a height of 190 cm

| Model                                   |     | SF 145/65-140 BS    | SF 145/65-190 BS    | SF 145/50 BS        | SF 190/50 BS        | HF 00-210 BS       |
|-----------------------------------------|-----|---------------------|---------------------|---------------------|---------------------|--------------------|
| Conveying height                        | mm  | 1450                | 1450                | 1450                | 1900                | -                  |
| Conveying speed                         | m/s | 0,4                 | 0,4                 | 0,4                 | 0,4                 | 0,4                |
| Power requirements (3-ph.)              | kW  | 0,3                 | 0,3                 | 0,3                 | 0,3                 | 0,3                |
| Power consumption 230/400               | V A | 1,0                 | 1,0                 | 1,0                 | 1,0                 | 1,0                |
| Dimensions<br>Length<br>Height<br>Width | mm  | 3445<br>1910<br>795 | 3945<br>1910<br>795 | 2995<br>1815<br>645 | 3775<br>2265<br>645 | 2340<br>740<br>600 |
| Net weight                              | kg  | 120                 | 135                 | 127                 | 150                 | 75                 |

with two conveyors into a container up to a height of 190 cm