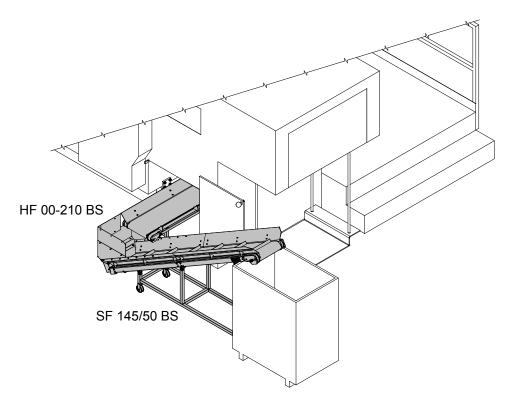

## WASTE CONVEYORS FOR FLAT-BED DIE-CUTTERS

- MODEL SERIES 2012 -

**Transport of waste from the** stripping station of the flat-bed die-cutter into a container, externally positioned

- → with one single conveyor into a container up to a height of 145 cm
- → with two conveyors into a container up to a height of 190 cm

| Model                                   |     | SF 145/65-140 BS    | SF 145/65-190 BS    | SF 145/50 BS        | SF 190/50 BS        | HF 00-210 BS       |
|-----------------------------------------|-----|---------------------|---------------------|---------------------|---------------------|--------------------|
| Conveying height                        | mm  | 1450                | 1450                | 1450                | 1900                | -                  |
| Conveying speed                         | m/s | 0,4                 | 0,4                 | 0,4                 | 0,4                 | 0,4                |
| Power requirements (3-ph.)              | kW  | 0,3                 | 0,3                 | 0,3                 | 0,3                 | 0,3                |
| Power consumption 230/400               | V A | 1,0                 | 1,0                 | 1,0                 | 1,0                 | 1,0                |
| Dimensions<br>Length<br>Height<br>Width | mm  | 3445<br>1910<br>795 | 3945<br>1910<br>795 | 2995<br>1815<br>645 | 3775<br>2265<br>645 | 2340<br>740<br>600 |
| Net weight                              | kg  | 120                 | 135                 | 127                 | 150                 | 75                 |

## WASTE CONVEYORS FOR FLAT-BED DIE-CUTTERS

BUSCH

- MODEL SERIES 2012 -

> \_

Transport of waste from the stripping station of the flat-bed diecutter into a container, externally positioned

with one single conveyor into a container up to a height of 145 cm