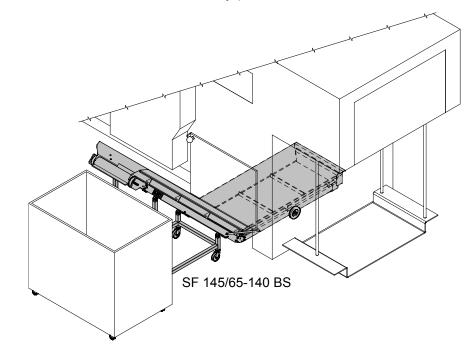

## WASTE CONVEYORS FOR FLAT-BED DIE-CUTTERS

- MODEL SERIES 2012 -

**Transport of waste from the** stripping station of the flat-bed die-cutter into a container, externally positioned

- → with one single conveyor into a container up to a height of 145 cm
- → with two conveyors into a container up to a height of 190 cm

| Model                                   |     | SF 145/65-140 BS    | SF 145/65-190 BS    | SF 145/50 BS        | SF 190/50 BS        | HF 00-210 BS       |
|-----------------------------------------|-----|---------------------|---------------------|---------------------|---------------------|--------------------|
| Conveying height                        | mm  | 1450                | 1450                | 1450                | 1900                | -                  |
| Conveying speed                         | m/s | 0,4                 | 0,4                 | 0,4                 | 0,4                 | 0,4                |
| Power requirements (3-ph.)              | kW  | 0,3                 | 0,3                 | 0,3                 | 0,3                 | 0,3                |
| Power consumption 230/400               | V A | 1,0                 | 1,0                 | 1,0                 | 1,0                 | 1,0                |
| Dimensions<br>Length<br>Height<br>Width | mm  | 3445<br>1910<br>795 | 3945<br>1910<br>795 | 2995<br>1815<br>645 | 3775<br>2265<br>645 | 2340<br>740<br>600 |
| Net weight                              | kg  | 120                 | 135                 | 127                 | 150                 | 75                 |

## WASTE CONVEYORS FOR FLAT-BED DIE-CUTTERS

BUSCH

- MODEL SERIES 2012 -

> \_

Transport of waste from the stripping station of the flat-bed diecutter into a container, externally positioned

with one single conveyor into a container up to a height of 145 cm