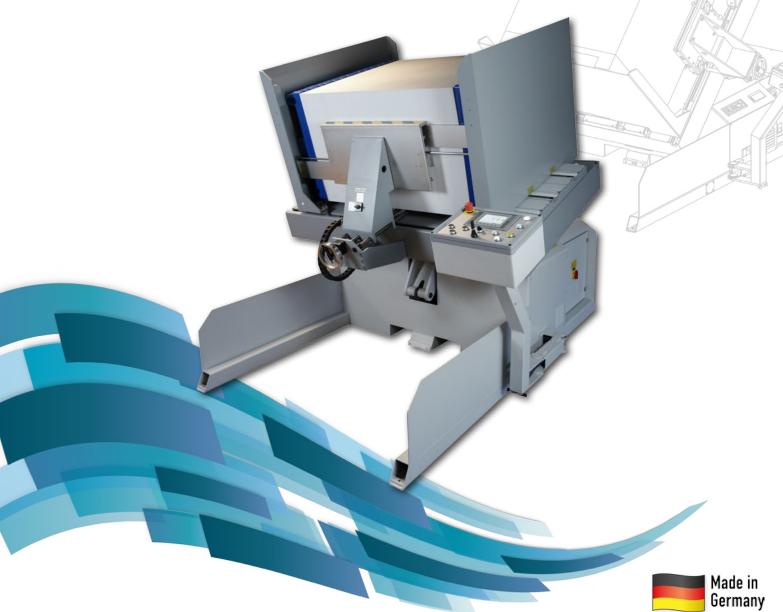

# PILE TURNER model series SWH Semi-Automatic

# Process acceleration through automation

- » rotating movement of the turning unit by electric motor
- » automated and programmable operation for high pile throughput
- » fully automatic and repeatable airing programs

#### **Equipment**

- » Powerful airing device and programmable airing parameters
- » Motorized turning movement replaces the manual rotation
- » Pneumatic aligning gauge with automatic pile height adaptation
- » Jogging device
- » Air volume regulation at the control desk
- » Adjustment of pressing force for "holding the pile" or "compressing the pile"

#### Control desk

- » slewable to the front and rear side of the pile turner
- » Touch-screen-display for operation and programming including programme memory for repeat jobs and indication of error messages