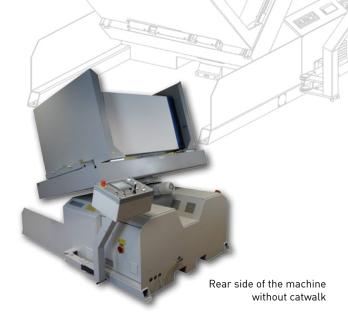

## **OPTIONS**

- » Enlarged opening width for higher piles up to 2000 mm (min. pile height, incl. pallet: 980 mm)
- » Ionised air
- » Catwalk on the rear side of the machine
- » Telescopic control panel
- » Centering device (Pile centering on system pallet)
  - » with programmable pile stop in horizontal position for centering adjustments