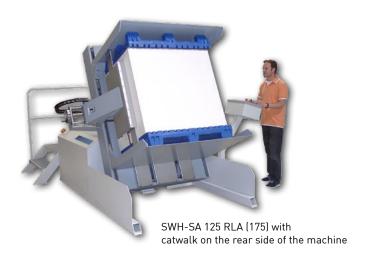

## **OPTIONS**

- » Enlarged opening width for higher piles up to 2000 mm (min. pile height, incl. pallet: 980 mm)
- » Ionised air
- » Catwalk on the rear side of the machine
- » Telescopic control panel
- » Centering device (Pile centering on system pallet)
  - » with programmable pile stop in horizontal position for centering adjustments

| Technical data                  |    | SWH-SA 125 RLA (175) | SWH-SA 155 RLA | SWH-SA 180 RLA |
|---------------------------------|----|----------------------|----------------|----------------|
| Max. sheet size                 | mm | 800 x 1200           | 1060 x 1450    | 1220 x 1650    |
| Min. sheet size                 | mm | 460 x 400            | 540 x 600      | 540 x 600      |
| Max. pile height (incl. pallet) | mm | 1750 (2000*)         | 1600 (2000*)   | 1600 (2000*)   |
| Min. pile height (incl. pallet) | mm | 930 (980*)           | 870 (980*)     | 870 (980*)     |
| Platform width                  | mm | 1250                 | 1550           | 1800           |
| Number of air jets              |    | 2                    | 4              | 4              |
| Carrying power                  | kg | 1200                 | 1800           | 1900           |