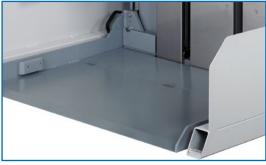

Pressure control flaps within the platform

## Pressure control flaps

- » ensure that the pile is not compressed
- » air cushion is preserved in the pile
- » important for finishing printed sheets