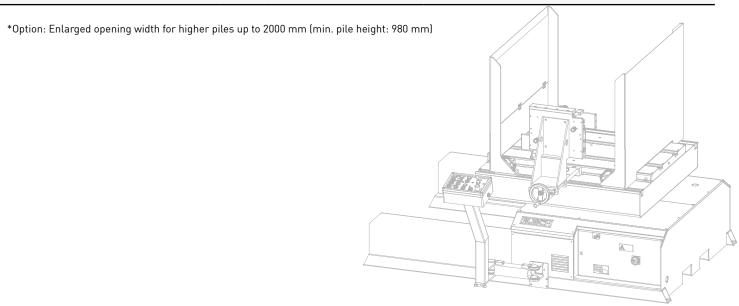

## **OPTIONS**

- » Enlarged opening width for higher piles up to 2000 mm (min. pile height, incl. pallet: 980 mm)
- » Ionised air
- » Catwalk on the rear side of the machine
- » Telescopic control panel
- » Centering device (Pile centering on system pallet)
  - » with programmable pile stop in horizontal position for centering adjustments