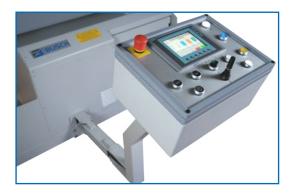

#### Control desk

- » slewable to the front and rear side of the pile turner
- » Touch-screen-display for operation and programming including programme memory for repeat jobs and indication of error messages