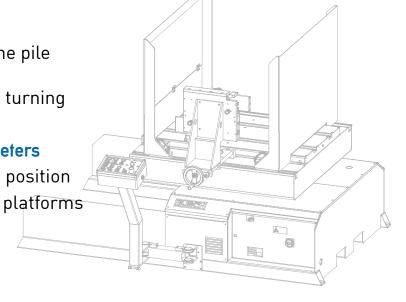

### Adjustable and programmable airing parameters

- » Measure of platform opening in airing position
- » Number of air jet travels between the platforms
- » Air volume
- » Speed of air jets
- » Jogging intensity
- » Holding or compressing the pile

#### Control desk

- » slewable to the front and rear side of the pile turner
- » Touch-screen-display for operation and programming including programme memory for repeat jobs and indication of error messages