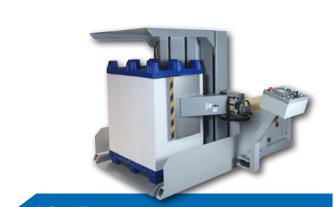

# PILE TURNER model series SWH Semi-Automatic

# Process acceleration through automation

- » rotating movement of the turning unit by electric motor
- » automated and programmable operation for high pile throughput
- » fully automatic and repeatable airing programs





#### Working cycles, selectable at the control desk

- » Turning the pile
- » Airing, aligning and jogging the pile
- » Airing, aligning, jogging and turning the pile
- » Double cycle for pallet changing: Turning + airing, aligning, jogging and turning

### Adjustable and programmable airing parameters

- » Measure of platform opening in airing position
- » Number of air jet travels between the platforms
- » Air volume
- » Speed of air jets
- » Jogging intensity
- » Holding or compressing the pile





1. Loading



2. Pile lifting



3. Turning pile in airing position





#### **Equipment**

- » Powerful airing device and programmable airing parameters
- » Motorized turning movement replaces the manual rotation
- » Pneumatic aligning gauge with automatic pile height adaptation
- » Jogging device
- » Air volume regulation at the control desk
- » Adjustment of pressing force for "holding the pile" or "compressing the pile"







#### Control desk

- » slewable to the front and rear side of the pile turner
- » Touch-screen-display for operation and programming including programme memory for repeat jobs and indication of error messages



Pressure control flaps within the platform

## Pressure control flaps

- » ensure that the pile is not compressed
- » air cushion is preserved in the