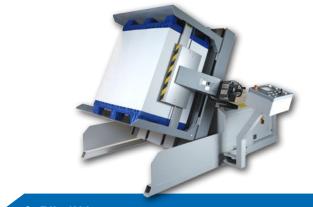

# PILE TURNER model series SWH Semi-Automatic

# Process acceleration through automation

- » rotating movement of the turning unit by electric motor
- » automated and programmable operation for high pile throughput
- » fully automatic and repeatable airing programs





#### Working cycles, selectable at the control desk

- » Turning the pile
- » Airing, aligning and jogging the pile
- » Airing, aligning, jogging and turning the pile
- » Double cycle for pallet changing: Turning + airing, aligning, jogging and turning

### Adjustable and programmable airing parameters

- » Measure of platform opening in airing position
- » Number of air jet travels between the platforms
- » Air volume
- » Speed of air jets
- » Jogging intensity
- » Holding or compressing the pile





1. Loading



2. Pile lifting



3. Turning pile in airing position





#### **Equipment**

- » Powerful airing device and programmable airing parameters
- » Motorized turning movement replaces the manual rotation
- » Pneumatic aligning gauge with automatic pile height adaptation
- » Jogging device
- » Air volume regulation at the control desk
- » Adjustment of pressing force for "holding the pile" or "compressing the pile"







#### Control desk

- » slewable to the front and rear side of the pile turner
- » Touch-screen-display for operation and programming including programme memory for repeat jobs and indication of error messages



Pressure control flaps within the platform

## Pressure control flaps

- » ensure that the pile is not compressed
- » air cushion is preserved in the pile
- » impor