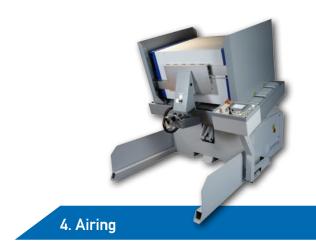

#### Working cycles, selectable at the control desk

- » Turning the pile
- » Airing, aligning and jogging the pile
- » Airing, aligning, jogging and turning the pile
- » Double cycle for pallet changing: Turning + airing, aligning, jogging and turning

### Adjustable and programmable airing parameters

- » Measure of platform opening in airing position
- » Number of air jet travels between the platforms
- » Air volume
- » Speed of air jets
- » Jogging intensity
- » Holding or compressing the pile

1. Loading

2. Pile lifting

3. Turning pile in airing position