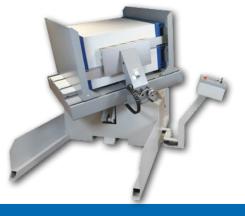

# PILE TURNER model series SWH Semi-Automatic

# Process acceleration through automation

- » rotating movement of the turning unit by electric motor
- » automated and programmable operation for high pile throughput
- » fully automatic and repeatable airing programs

#### **Equipment**

- » Powerful airing device and programmable airing parameters
- » Motorized turning movement replaces the manual rotation
- » Pneumatic aligning gauge with automatic pile height adaptation
- » Jogging device
- » Air volume regulation at the control desk
- » Adjustment of pressing force for "holding the pile" or "compressing the pile"

#### Control desk

- » slewable to the front and rear side of the pile turner
- » Touch-screen-display for operation and programming including programme memory for repeat jobs and indication of error messages